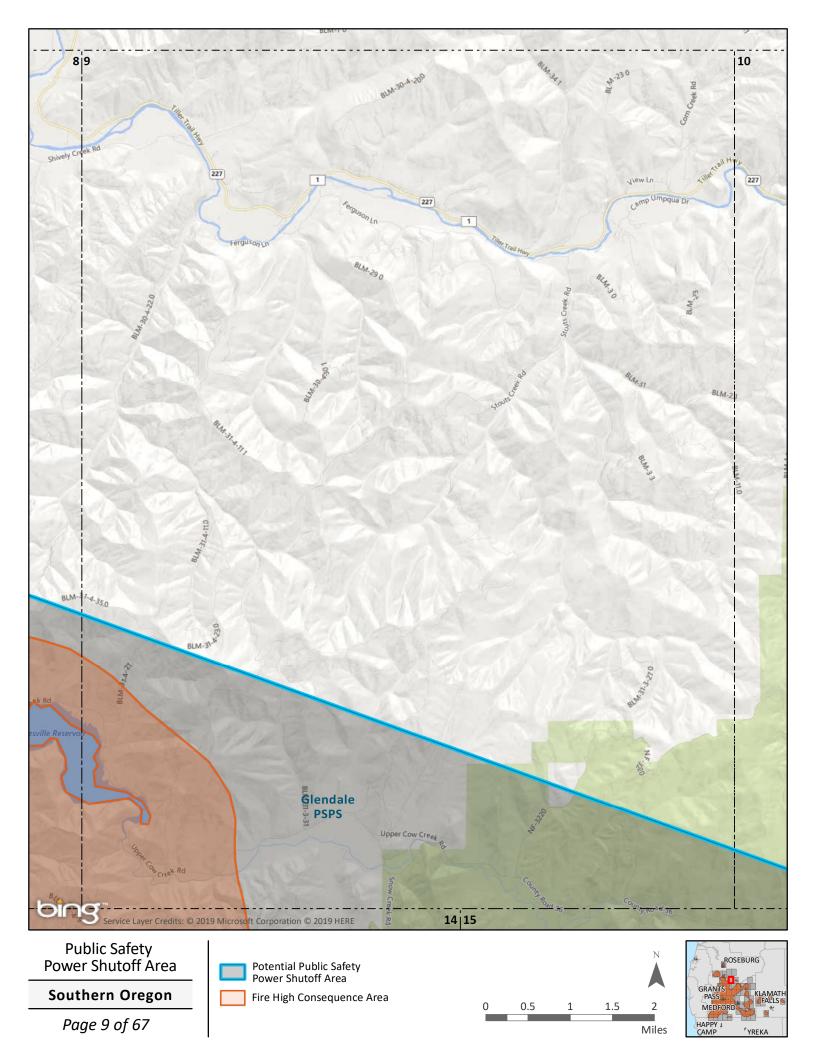

**Southern Oregon** Fire High Consequence Area 20 10 30 Overview Map Miles

Page 1 of 67

Fire High Consequence Area

0.5

Page 2 of 67

Page 5 of 67

1.5

Miles