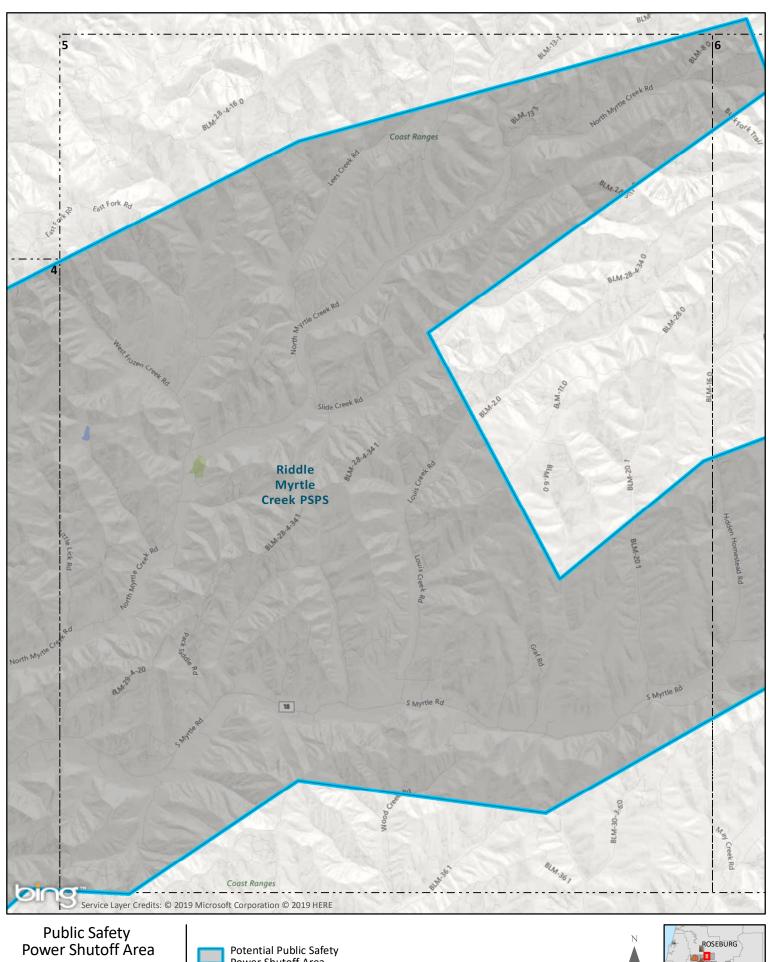

**Southern Oregon** Fire High Consequence Area 20 10 30 Overview Map Miles

Page 1 of 67

Fire High Consequence Area

0.5

Page 2 of 67

Page 5 of 67

1.5

Miles