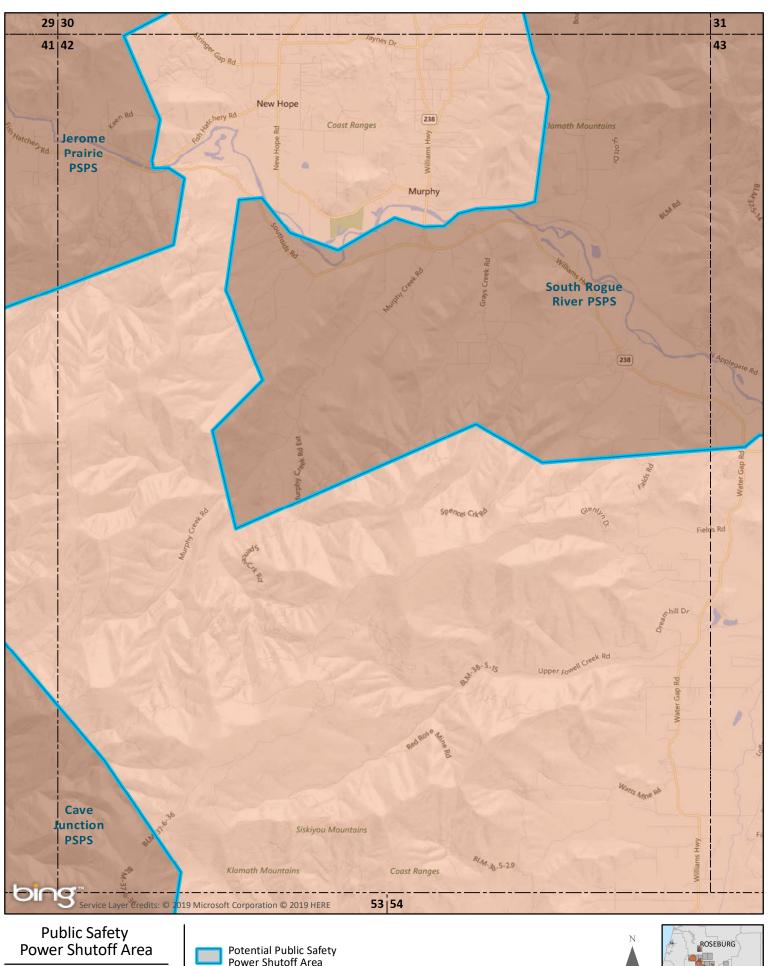

Page 42 of 67

Power Shutoff Area

Fire High Consequence Area

Public Safety
Power Shutoff Area

Southern Oregon

Page 44 of 67

Potential Public Safety
Power Shutoff Area

O 0.5 1 1.5 2