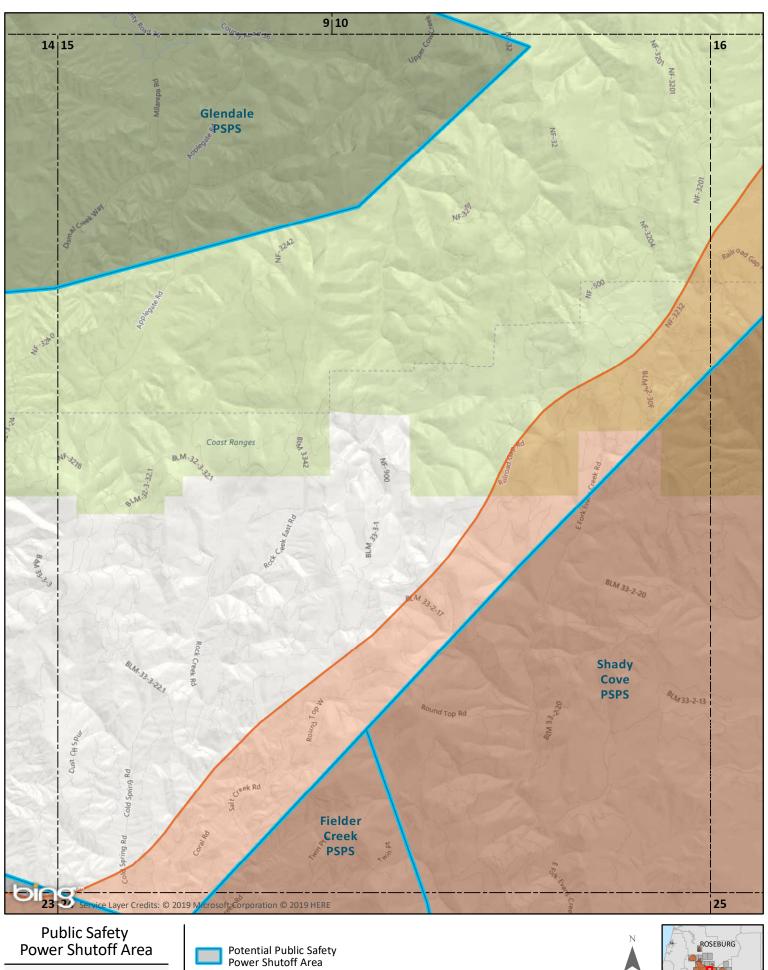

Page 6 of 67

Fire High Consequence Area Page 11 of 67

**Southern Oregon** Fire High Consequence Area 0.5 1 1.5 Page 15 of 67 Miles

Miles

Page 16 of 67

Page 19 of 67

Potential Public Safety
Power Shutoff Area