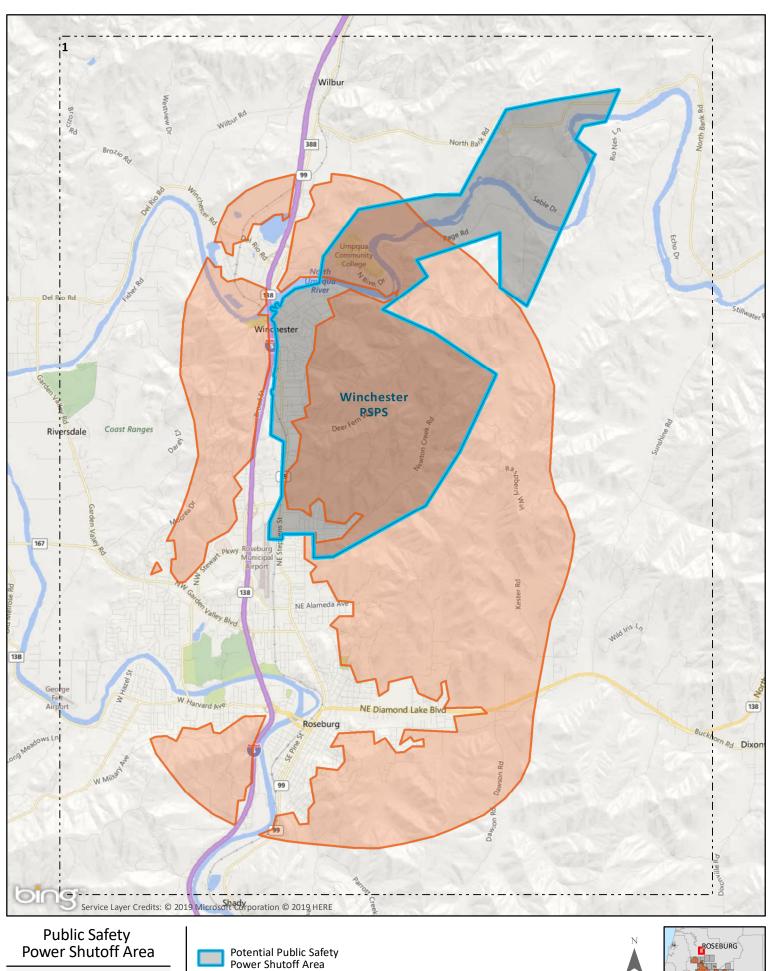

Page 6 of 67

Fire High Consequence Area Page 11 of 67

**Southern Oregon** Fire High Consequence Area 0.5 1 1.5 Page 15 of 67 Miles

Miles

Page 16 of 67

Page 19 of 67

Potential Public Safety
Power Shutoff Area