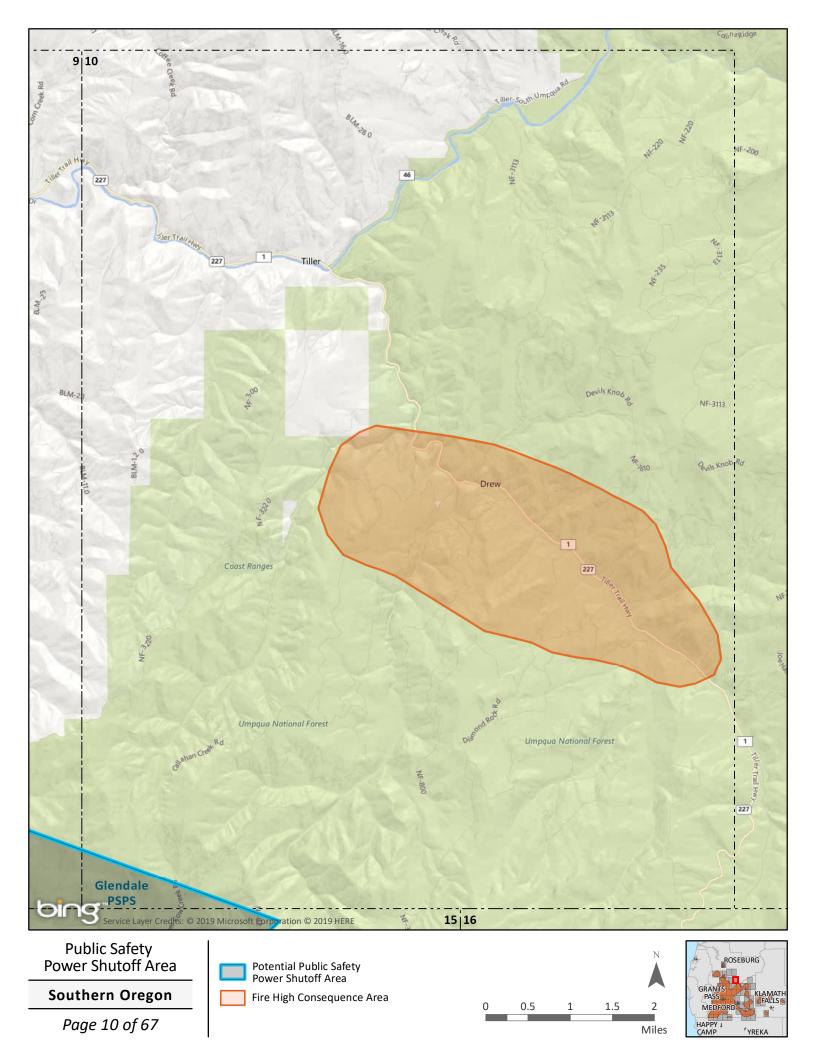

**Southern Oregon** Fire High Consequence Area 20 10 30 Overview Map Miles

Page 1 of 67

Fire High Consequence Area

0.5

Page 2 of 67

Page 5 of 67

1.5

Miles