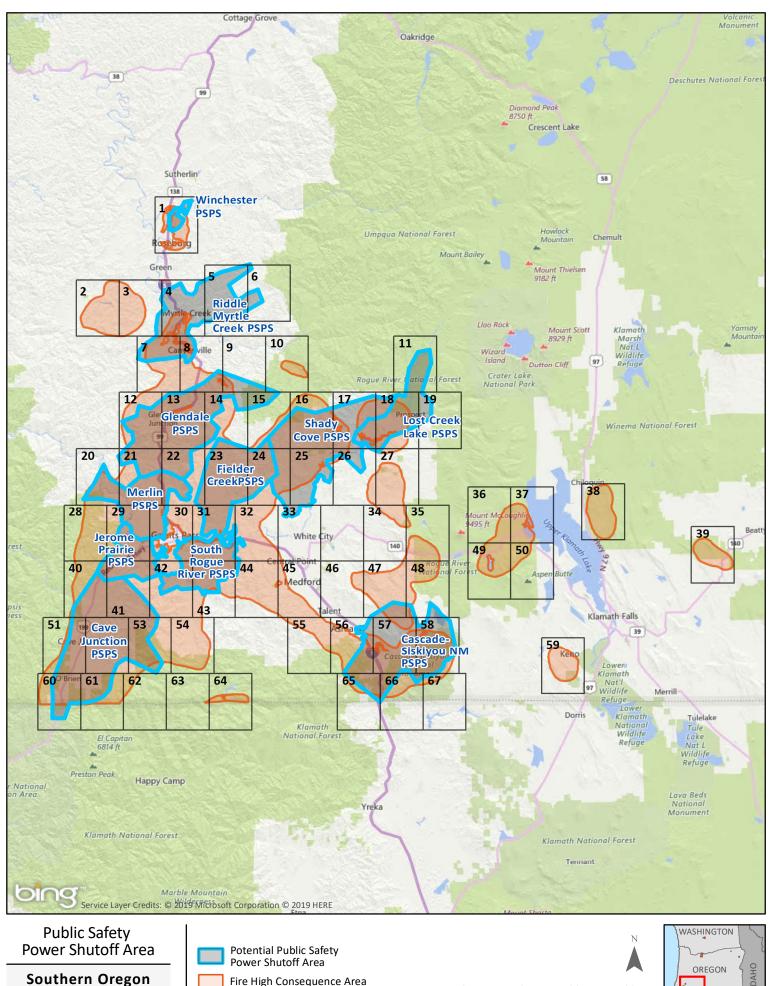

**Southern Oregon** Fire High Consequence Area 20 10 30 Overview Map Miles

Page 1 of 67

Fire High Consequence Area

0.5

Page 2 of 67

Page 5 of 67

1.5

Miles