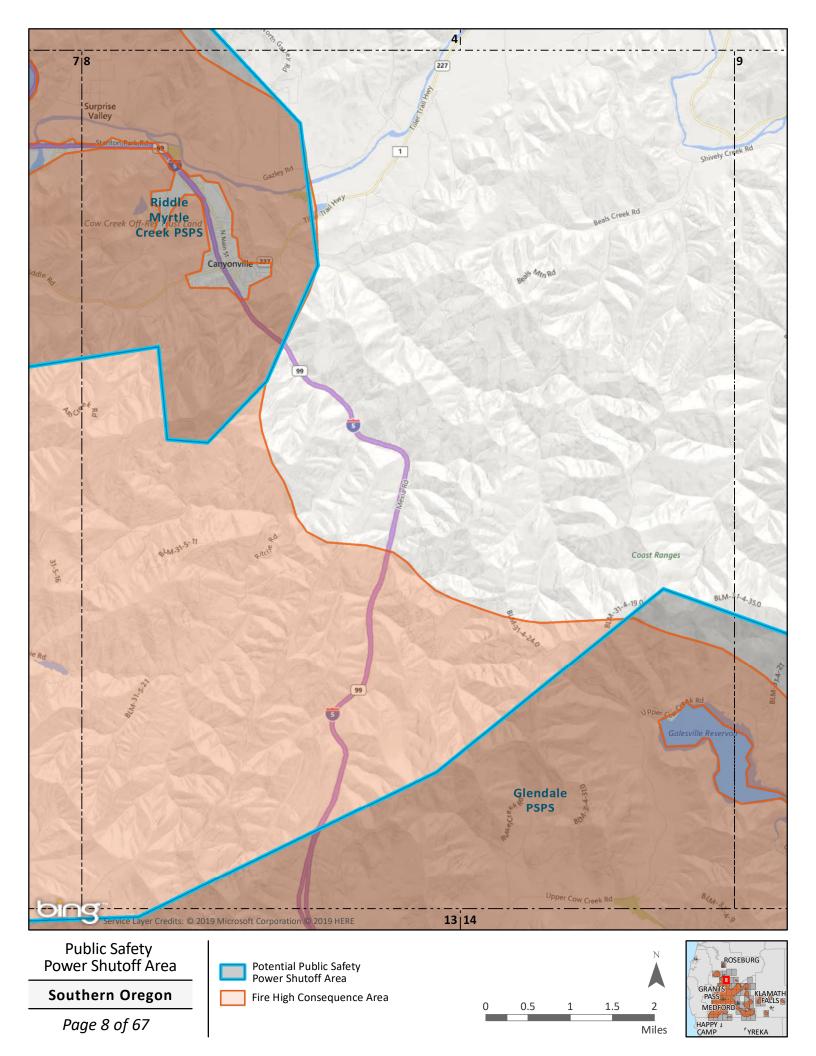

**Southern Oregon** Fire High Consequence Area 20 10 30 Overview Map Miles

Page 1 of 67

Fire High Consequence Area

0.5

Page 2 of 67

Page 5 of 67

1.5

Miles