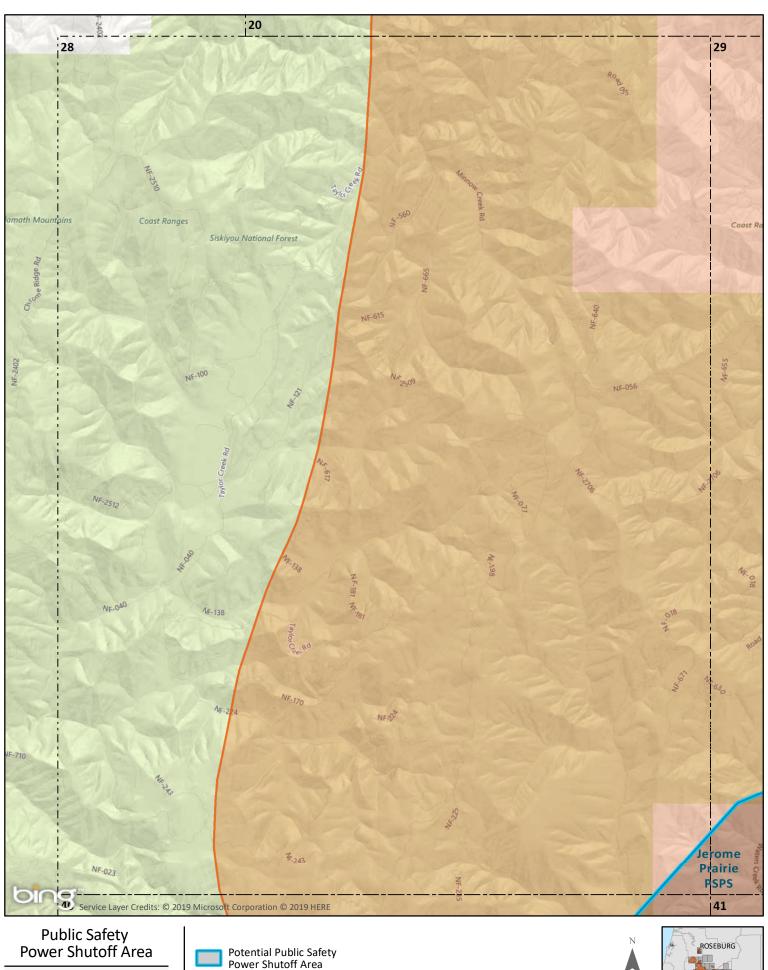

Page 37 of 67

Southern Oregon

Page 38 of 67

Potential Public Safety
Power Shutoff Area

Fire High Consequence Area

Page 39 of 67

Public Safety
Power Shutoff Area

Southern Oregon

Page 40 of 67

Potential Public Safety
Power Shutoff Area

O 0.5 1 1.5 2

Miles

Page 41 of 67

Power Shutoff Area

Fire High Consequence Area

Southern Oregon