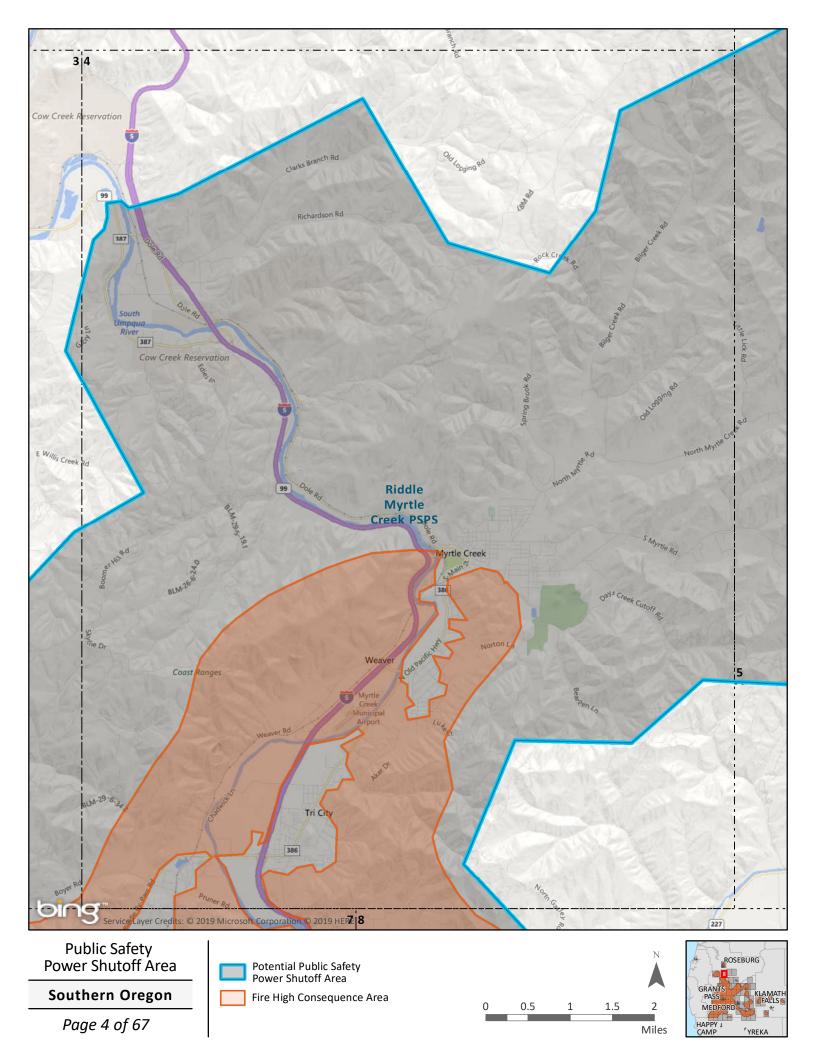

**Southern Oregon** Fire High Consequence Area 20 10 30 Overview Map Miles

Page 1 of 67

Fire High Consequence Area

0.5

Page 2 of 67

Page 5 of 67

1.5

Miles