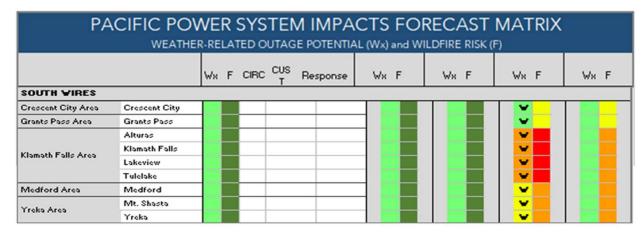

# Section VIII. High Risk Circuits

1. IOUs should describe the methodology and criteria used to identify circuits at greatest risk of PSPS in the upcoming wildfire season. (D.21-06-034, Appendix at p. A14, Sections K-1.b SED Additional Information)

For California, circuits at greatest risk of PSPS are those in and near the HFTD areas where fuels and terrain will allow for the ignition and spread of a wildfire. Climatologically, there are two weather patterns that are most likely to be associated with PSPS in PacifiCorp's service territory:

2. IOUs must include the number of times each circuit was de-energized during the prior four calendar years, and describe all steps toward risk-reduction and de-energization mitigation for each circuit, including specific outreach and education efforts and efforts to identify and provide appropriate resiliency support to customers with access and functional needs on each circuit. (D.21-06-034, Appendix at p. A14, Sections K-1.b; SED Additional Information.)

Table 15 – High Risk PSPS Circuits (as of date of last update)

- a. Circuit ID
- b. Circuit Name
- c. Segment ID (optional field)

- d. Segment Name (optional filed)
- e. Indicator for Distribution Line or Transmission Line
- f. Number of Times De-energized (in last four calendar years)
- g. Total MBL Customers
- h. Total AFN Customers (including MBL)
- i. Total CFI
- j. Total Customers
- k. Steps Toward Risk-reduction and PSPS Mitigation (including effect of PSPS mitigation/risk-reduction on PSPS thresholds or the change in expected de-energizations per year, specific outreach and education efforts, and efforts to identify and provide appropriate resiliency support to customers with access and functional needs on each circuit)
- 1. Start Date of Step Implementation
- m. Estimated Completion Date