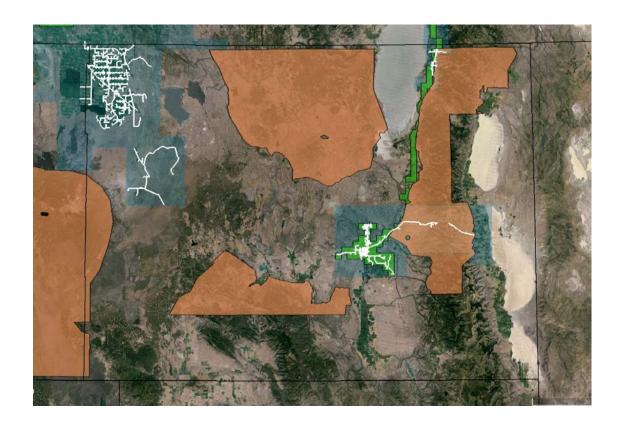

For California, circuits at greatest risk of PSPS are those in and near the HFTD areas where fuels and terrain will allow for the ignition and spread of a wildfire. Climatologically, there are two weather patterns that are most likely to be associated with PSPS in PacifiCorp's service territory:

• Gusty southerly winds ahead of an approaching cold front. Areas most affected by this weather pattern include the Shasta Valley and the community of Weed.

#### AND

• Northerly or easterly winds associated with surface high pressure moving into the interior Pacific Northwest and northern Great Basin. Areas most affected include communities along the I-5 corridor through the Sacramento River Canyon from Mount Shasta City to Delta as well as portions of the Siskiyou Mountains.

Wind conditions during the summertime fire season are typically well below levels that would necessitate a PSPS. The most likely time of year for PSPS in these areas is late summer and early fall as the jet stream begins to shift southward but before the onset of significant winter precipitation.