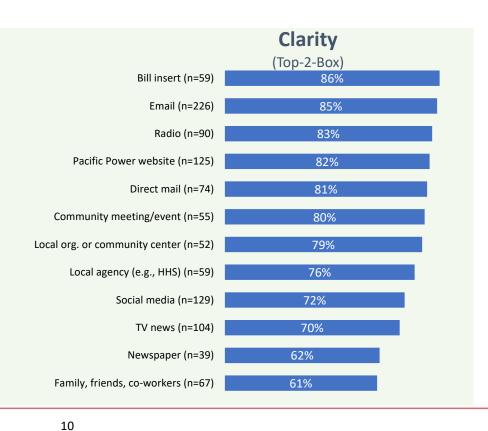

| 9%                                     | 12%                                  | 17%                                    | 22%                                  | 20%                                  | 18% |  |  |
| Other Website                                  | 8% 👚                                   | 5%                                   | 4%                                     | 21%                                  | 24%                                  | 26% |  |  |



### Information Usefulness and Clarity

- Bill inserts are rated highest in terms of clarity (86%), followed by email (85%) and radio (83%)
- With respect to usefulness, the Pacific Power website (83%) is most useful, followed by radio (82%), bill inserts (78%), and community meetings/events (78%)





POWERING YOUR GREATNESS

How would you rate the clarity of the information about wildfire preparedness from each of these sources? (n=420; Aware of Communication)

## Communication Frequency

• Respondents say they most frequently see or hear messages about wildfire preparedness from radio, TV news, social media, local agencies, family, friends, coworkers, and local organizations or community centers



### Effective and Helpful Communication

• Notifications via text are considered the most effective form of communication from Pacific Power (50%) followed by email (27%); larger font is considered the most helpful (19%) element that could be incorporated





12

### Awareness and Use of Pacific Power Information

- Over half (58%) are aware they can contact Pacific Power for wildfire