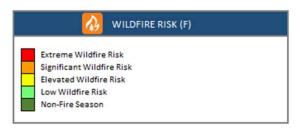

Table 15 – High Risk PSPS Circuits (as of date of last update)

- a. Circuit ID
- b. Circuit Name
- c. Segment ID (optional field)

- d. Segment Name (optional filed)
- e. Indicator for Distribution Line or Transmission Line
- f. Number of Times De-energized (in last four calendar years)
- g. Total MBL Customers
- h. Total AFN Customers (including MBL)
- i. Total CFI
- j. Total Customers
- k. Steps Toward Risk-reduction and PSPS Mitigation (including effect of PSPS mitigation/risk-reduction on PSPS thresholds or the change in expected de-energizations per year, specific outreach and education efforts, and efforts to identify and provide appropriate resiliency support to customers with access and functional needs on each circuit)
- 1. Start Date of Step Implementation
- m. Estimated Completion Date