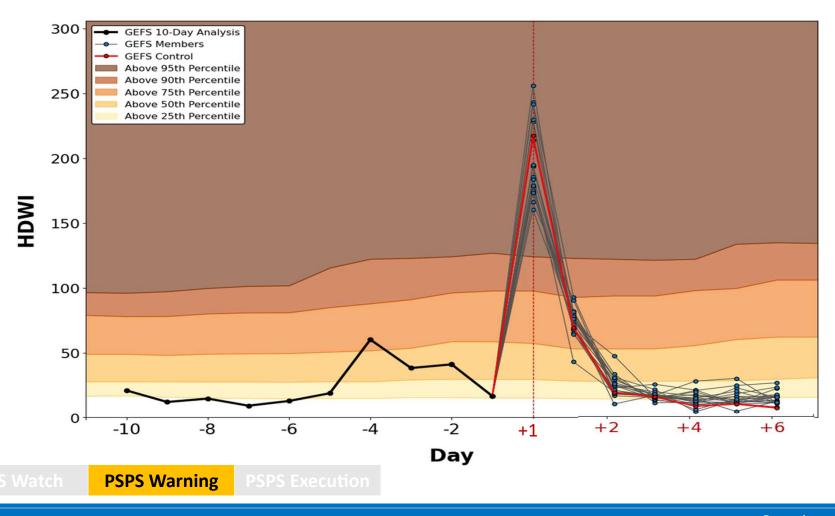

e following changes:
  - Fire Weather Watches have been upgraded to Red Flag Warnings.
  - Weather computer models continue to show strong winds for higher terrain circuits and have also continued to show a downtrend in speeds for locations in Alturas proper.
  - Timing: Period of strongest winds expected between 12-9 pm, the strongest winds expected between 3-5 pm.

**PSPS Watch** 

**PSPS Warning** 

## 24-hr FORECAST – Modoc County, CA



- PacifiCorp's inhouse WRF model, along with additional external model data continues to advertise a large wind event for the area.
- Forecasted Wind Speeds:
  - Alturas: 40 mph
  - Surprise Station: 55+ mph
  - New Pine Creek: 55+ mph

**PSPS Watch** 

**PSPS Warning** 

### **Max Daily HDWI**

GEFS Analysis and Forecast & 1981-2010 CFSR Climatology



## 24-hr Forecast of Fire Behavior Index



 Forecasted fire behavior index values continue to show a high probability for erratic fire behavior.

**PSPS Watch** 

**PSPS Warning** 

## **Affected Circuits**

Circuit 5L105 – 123 customers

Circuit 5L87 – 75 customers

Circuit 5L97 – 342 customers

Total customers potentially affected by PSPS: **540** 



**PSPS Watch** 

**PSPS Warning** 

PSPS Execution

**Powering your Greatness** 

## **Customer Messaging**

- Standard messaging sent out.
- 3 AFN/MBL customer uncontacted
  - 485 Pencil Road, Alturas, CA 96101
  - 456 Pinecone Drive, Cedarville, CA 96104
  - 1820 County Road 2, NEW PINE CRK, CA 96104



#### Check if you're in a Public Safety Power Shutoff area



\*Some customers outside of Public Safety Power Shutoff areas could be i