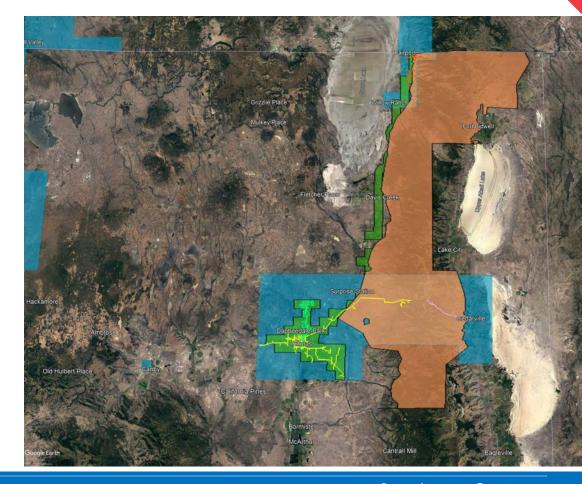

# Section VIII. High Risk Circuits

1. IOUs should describe the methodology and criteria used to identify circuits at greatest risk of PSPS in the upcoming wildfire season. (D.21-06-034, Appendix at p. A14, Sections K-1.b SED Additional Information)

For California, circuits at greatest risk of PSPS are those in and near the HFTD areas where fuels and terrain will allow for the ignition and spread of a wildfire. Climatologically, there are two weather patterns that are most likely to be associated with PSPS in PacifiCorp's service territory:

• Gusty southerly winds ahead of an approaching cold front. Areas most affected by this weather pattern include the Shasta Valley and the community of Weed.

#### AND

• Northerly or easterly winds associated with surface high pressure moving into the interior Pacific Northwest and northern Great Basin. Areas most affected include communities along the I-5 corridor through the Sacramento River Canyon from Mount Shasta City to Delta as well as portions of the Siskiyou Mountains.

Wind conditions during the summertime fire season are typically well below levels that would necessitate a PSPS. The most likely time of year for PSPS in these areas is late summer and early fall as the jet stream begins to shift southward but before the onset of significant winter precipitation.