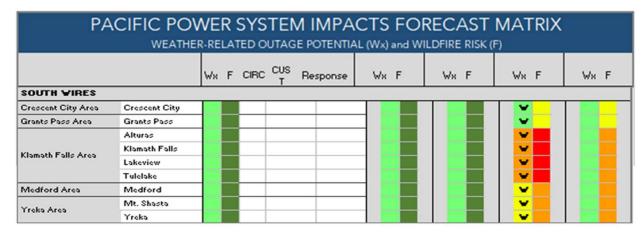

# Section VIII. High Risk Circuits

1. IOUs should describe the methodology and criteria used to identify circuits at greatest risk of PSPS in the upcoming wildfire season. (D.21-06-034, Appendix at p. A14, Sections K-1.b SED Additional Information)

For California, circuits at greatest risk of PSPS are those in and near the HFTD areas where fuels and terrain will allow for the ignition and spread of a wildfire. Climatologically, there are two weather patterns that are most likely to be associated with PSPS in PacifiCorp's service territory:

• Gusty southerly winds ahead of an approaching cold front. Areas most affected by this weather pattern include the Shasta Valley and the community of Weed.

#### AND

• Northerly or easterly winds associated with surface high pressure moving into the interior Pacific Northwest and northern Great Basin. Areas most affected include communities along the I-5 corridor through the Sacramento River Canyon from Mount Shasta City to Delta as well as portions of the Siskiyou Mountains.

Wind conditions during the summertime fire season are typically well below levels that would necessitate a PSPS. The most likely time of year for PSPS in these areas is late summer and early fall as the jet stream begins to shift southward but before the onset of significant winter precipitation.