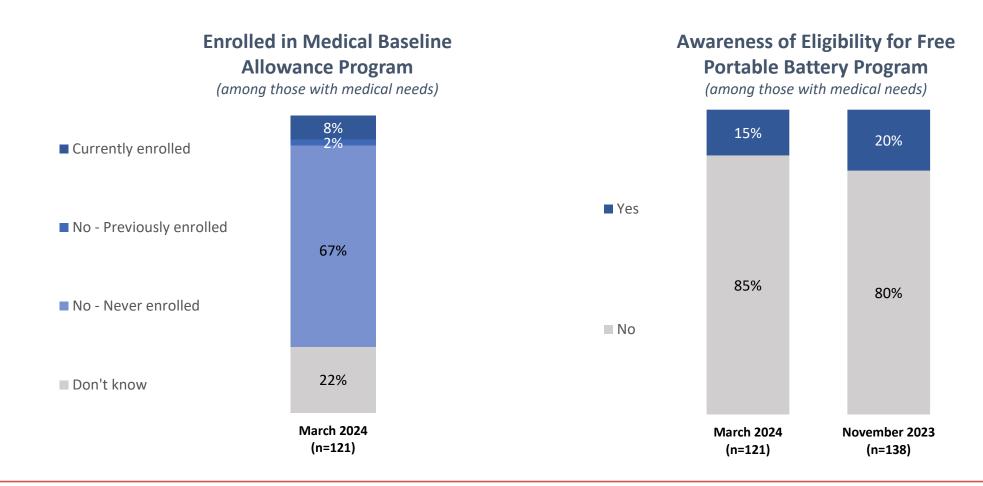

See the following attachments for survey templates used by MDC Research from November 7 to December 5, 2023, and from March 3 to March 17, 2024. The surveys were conducted by email and telephone.

- 10. PacifiCorp November 2023 Survey Template
- 11. PacifiCorp March 2024 Survey Template
- 3. The IOUs must provide the languages the education and outreach surveys were conducted in and assess if the in-language surveys meet the "prevalent" languages requirement as defined in D.20-03-004.

PacifiCorp gave customers the option to participate in the surveys in English or Spanish for both surveys conducted in November 2023 and March 2024.

4. Each IOU must collaborate with relevant community-based organizations and public safety partners to develop these surveys, which must include, at a minimum, metrics to evaluate whether the education and outreach is effectively helping communities and residents before, during, and after a PSPS event to plan for alternatives electricity arrangements and/or avoid the impacts of de-energization events. (D.21-06-034, Appendix at p. A7, Sections E-1.)

#### 13. PacifiCorp March 2024 Survey Results

6. IOUs must provide an evaluation of PSPS education and outreach effectiveness and the takeaways from the survey results for PSPS protocol improvements. (D.19-05-042, Appendix A p.A24; SED Additional Information.)

The survey results provided as attachmetns 12 and 13 provide statistical data on the effectiveness of messaging to Pacific Power customers.

7. Each IOU must report prior year costs for PSPS-related education and outreach in the format of the SED <u>POSTRS3 Template 2021</u>, or reference it if it has been provided in the prior post-season report. (D.21-06-034, Appendix at p. A7, Sections E-3 and K-