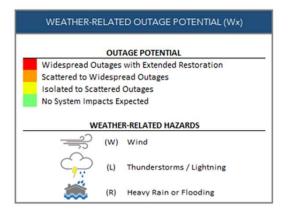

Index



 Forecasted fire behavior index values continue to show a high probability for erratic fire behavior.

**PSPS Watch** 

**PSPS Warning** 

# **Affected Circuits**

Circuit 5L105 – 123 customers

Circuit 5L87 – 75 customers

Circuit 5L97 – 342 customers

Total customers potentially affected by PSPS: **540** 



**PSPS Watch** 

**PSPS Warning** 

PSPS Execution

**Powering your Greatness** 

# **Discussion**

## **Pacific Power**

What internal actions are taking place? What external actions are taking place?

## **Public Sector**

What actions would you be taking? What additional information if any would you be sharing?

## **Community Support**

In addition to the Community Resource Centers, what support may be needed?

How could we meet those needs?





# Day of PSPS Event







#### **Fire Weather and Weather**

 Forecast regarding wind event is on track, with all computer models is excellent agreement with forecasted winds expected between 12-9pm, with a peak expected between 3-5pm.

PSPS Watch | PSPS Warnin

### HW0

# Morning of PSPS Event – Forecasted Wind Speeds and Percentiles



## **Forecasted Max Wind Gusts**

Wind Gust Percentiles – AM Model runs

**PSPS Watch** 

**PSPS Warning** 

[@Beall, Stephanie (PacifiCorp)] can we update this to the correct info? Ward, Horace (PacifiCorp), 2024-05-19T07:28:36.843 HW0

# **Affected Circuits**

Circuit 5L105 – 123 customers

Circuit 5L87 – 75 customers

Circuit 5L97 – 342 customers

Total customers affected by PSPS: **540** 



PSPS Watch

**PSPS Warning** 

**PSPS Execution** 

**Powering your Greatness** 

#