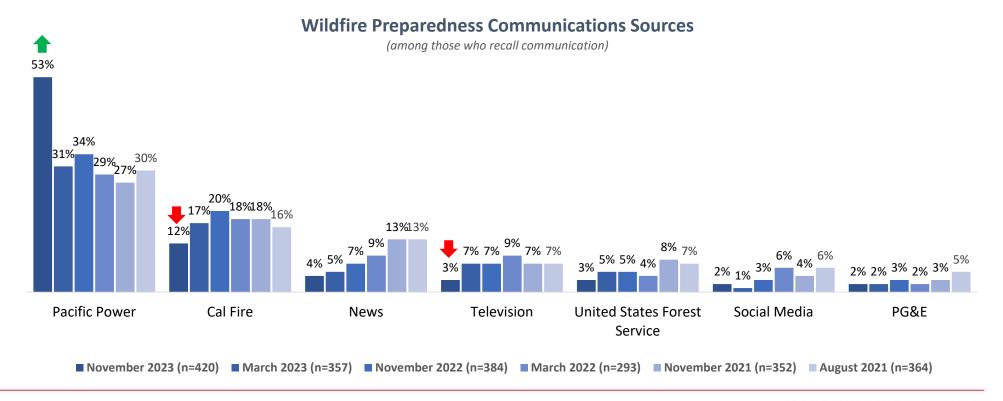

| 14%                                                   | 18%                                            |
| Responded they Rely on<br>Electricity for Medical Needs | 26%                                                   | 21%                                            |
|                                                         |                                                       |                                                |

5



### Sources of Wildfire Preparedness Communications

- Pacific Power remains the most mentioned source of communication about wildfire preparedness (53%) and mentions of Pacific Power are significantly higher than in March 2023 (31%)
- Mentions of CalFire and television have decreased significantly from March 2023 (12% vs 17% and 3% vs 7%, respectively)





### Wildfire Preparedness Communications Messages

- Since March 2023, a significant increase has been seen for messages concerning Public Safety Power Shutoff (53% vs 31%), notifications & updating customer information (36% vs 28%), Pacific Power's wildfire mitigation plan (35% vs 28%), community resource centers (30% vs 24%), offering a generator rebate program (24% vs 3%), and enhanced wildfire safety settings (23% vs 17%)
- A significant decrease since March 2023 has been seen for messages concerning vegetation management (40% vs 57%) and CPUC designation (20% vs 26%)



8



### Information Channels for Wildfire Communications

- More than half of respondents mention email (54%), a significant increase since March 2023
- Those 65 years of age or older are more likely than those 18