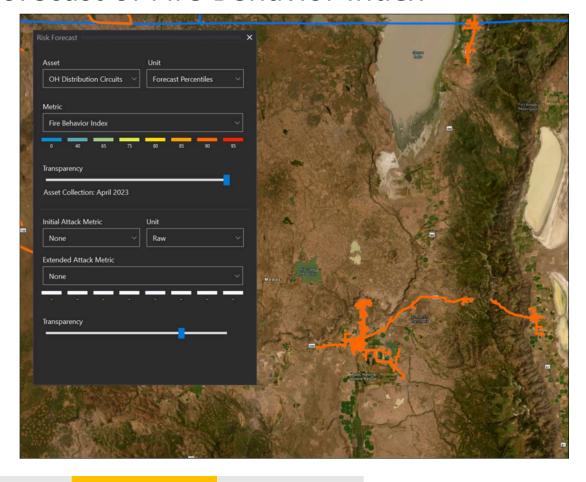

s have been upgraded to Red Flag Warnings.
  - Weather computer models continue to show strong winds for higher terrain circuits and have also continued to show a downtrend in speeds for locations in Alturas proper.
  - Timing: Period of strongest winds expected between 12-9 pm, the strongest winds expected between 3-5 pm.

**PSPS Watch** 

**PSPS Warning** 

## 24-hr FORECAST – Modoc County, CA



- PacifiCorp's inhouse WRF model, along with additional external model data continues to advertise a large wind event for the area.
- Forecasted Wind Speeds:
  - Alturas: 40 mph
  - Surprise Station: 55+ mph
  - New Pine Creek: 55+ mph

**PSPS Watch** 

**PSPS Warning** 

### **Max Daily HDWI**

GEFS Analysis and Forecast & 1981-2010 CFSR Climatology



## 24-hr Forecast of Fire Behavior Index



 Forecasted fire behavior index values continue to show a high probability for erratic fire behavior.

**PSPS Watch** 

**PSPS Warning** 

## **Affected Circuits**

Circuit 5L105 – 123 customers

Circuit 5L87 – 75 customers

Circuit 5L97 – 342 customers

Total customers potentially affected by PSPS: **540** 



**PSPS Watch** 

**PSPS Warning** 

PSPS Execution

**Powering your Greatness** 

## **Customer Messaging**

- Standard messaging sent out.
- 3 AFN/MBL customer uncontacted
  - 485 Pencil Road, Alturas, CA 96101
  - 456 Pinecone Drive, Cedarville, CA 96104
  - 1820 County Road 2, NEW PINE CRK, CA 96104



#### Check if you're in a Public Safety Power Shutoff area



\*Some customers outside of Public Safety Power Shutoff areas could be impacted by a Public Safety Power Shutoff due