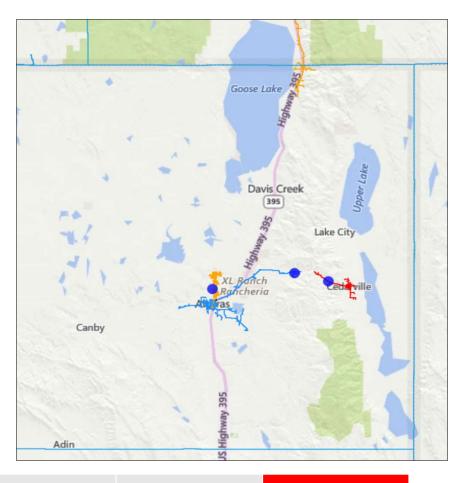

For California, circuits at greatest risk of PSPS are those in and near the HFTD areas where fuels and terrain will allow for the ignition and spread of a wildfire. Climatologically, there are two weather patterns that are most likely to be associated with PSPS in PacifiCorp's service territory:

• Gusty southerly winds ahead of an approaching cold front. Areas most affected by this weather pattern include the Shasta Valley and the community of Weed.

#### AND

• Northerly or easterly winds associated with surface high pressure moving into the interior Pacific Northwest and northern Great Basin. Areas most affected include communities along the I-5 corridor through the Sacramento River Canyon from Mount Shasta City to Delta as well as portions of the Siskiyou Mountains.

Wind conditions during the summertime fire season are typically well below levels that would necessitate a PSPS. The most likely time of year for PSPS in these areas is late summer and early fall as the jet stream begins to shift southward but before the onset of significant winter precipitation.