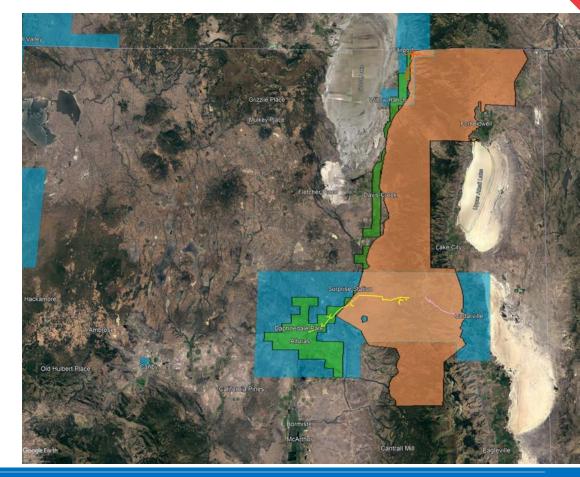

een 3-5 pm.

**PSPS Watch** 

**PSPS Warning** 

## 24-hr FORECAST – Modoc County, CA



- PacifiCorp's inhouse WRF model, along with additional external model data continues to advertise a large wind event for the area.
- Forecasted Wind Speeds:
  - Alturas: 40 mph
  - Surprise Station: 55+ mph
  - New Pine Creek: 55+ mph

**PSPS Watch** 

**PSPS Warning** 

### **Max Daily HDWI**

GEFS Analysis and Forecast & 1981-2010 CFSR Climatology



## 24-hr Forecast of Fire Behavior Index



 Forecasted fire behavior index values continue to show a high probability for erratic fire behavior.

**PSPS Watch** 

**PSPS Warning** 

## **Affected Circuits**

Circuit 5L105 – 123 customers

Circuit 5L87 – 75 customers

Circuit 5L97 – 342 customers

Total customers potentially affected by PSPS: **540** 



**PSPS Watch** 

**PSPS Warning** 

PSPS Execution

**Powering your Greatness** 

## **Customer Messaging**

- Standard messaging sent out.
- 3 AFN/MBL customer uncontacted
  - 485 Pencil Road, Alturas, CA 96101
  - 456 Pinecone Drive, Cedarville, CA 96104
  - 1820 County Road 2, NEW PINE CRK, CA 96104



#### Check if you're in a Public Safety Power Shutoff area



\*Some customers outside of Public Safety Power Shutoff areas could be impacted by a Public Safety Power Shutoff due to the interconnected nature of the

#### DEFINITIONS

Watch: This area is being monitored for elevated weather conditions that could possibly lead to a Public Safety Power Shutoff.

Warning: This area is being monitored for elevated weather conditions that will likely lead to a Public Safety Power Shuto

Event