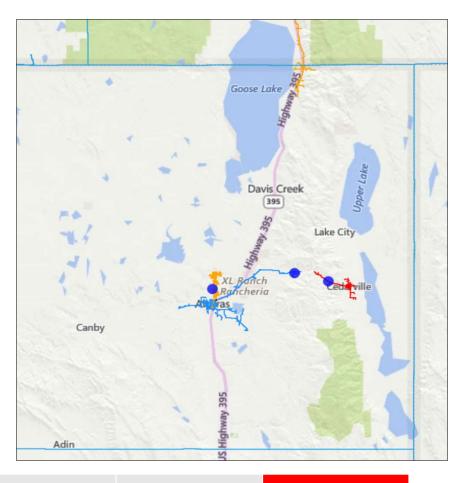

Forecast regarding wind event is on track, with all computer models is excellent agreement with forecasted winds expected between 12-9pm, with a peak expected between 3-5pm.

PSPS Watch | PSPS Warnin

### HW0

# Morning of PSPS Event – Forecasted Wind Speeds and Percentiles



## **Forecasted Max Wind Gusts**

Wind Gust Percentiles – AM Model runs

**PSPS Watch** 

**PSPS Warning** 

[@Beall, Stephanie (PacifiCorp)] can we update this to the correct info? Ward, Horace (PacifiCorp), 2024-05-19T07:28:36.843 HW0

# **Affected Circuits**

Circuit 5L105 – 123 customers

Circuit 5L87 – 75 customers

Circuit 5L97 – 342 customers

Total customers affected by PSPS: **540** 



PSPS Watch

**PSPS Warning** 

**PSPS Execution** 

**Powering your Greatness** 

# **PSPS Situational Awareness Tools**



- Monitoring of Pacific Power Weather Stations (blue dots).
- Additional weather stations including ASOS, RAWs and Department of transportation are used to supplement Pacific Power weather stations.
- Weather station data allows for real-time observation of winds during the event.

**PSPS Watch** 

**PSPS Warning** 

# **PSPS Situational Awareness Tools**



Publicly available data at http://www.pacificpowerweather.com

**PSPS Watch** 

**PSPS Warning** 

# **PSPS Situational Awareness Tools**





**PSPS Watch** 

**PSPS Warning** 

# **Discussion**

## **Pacific Power**

What internal actions are taking place? What external actions are taking place?

## **Public Sector**

What actions would you be taking?
What additional information if any would you be sharing?

## **Community Support*