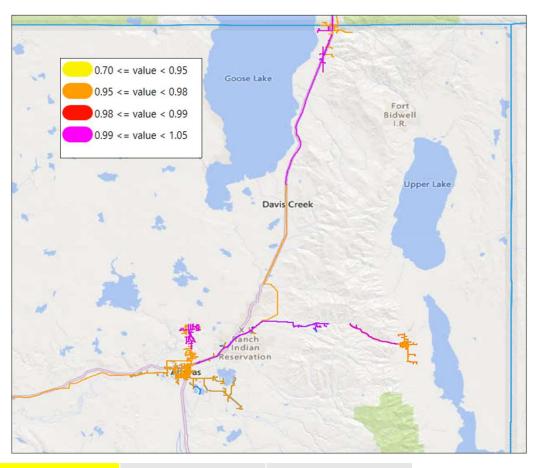

# Section VIII. High Risk Circuits

1. IOUs should describe the methodology and criteria used to identify circuits at greatest risk of PSPS in the upcoming wildfire season. (D.21-06-034, Appendix at p. A14, Sections K-1.b SED Additional Information)

For California, circuits at greatest risk of PSPS are those in and near the HFTD areas where fuels and terrain will allow for the ignition and spread of a wildfire. Climatologically, there are two weather patterns that are most likely to be associated with PSPS in PacifiCorp's service territory:

• Gusty southerly winds ahead of an approaching cold front. Areas most affected by this weather pattern include the Shasta Valley and the community of Weed.

#### AND

• Northerly or easterly winds associated with surface high pressure moving into the interior Pacific Northwest and northern Great Basin. Areas most affected include communities along the I-5 corridor through the Sacramento River Canyon from Mount Shasta City to Delta as well as portions of the Siskiyou Mountains.

Wind conditions during the summertime fire season are typically well below levels that would necessitate a PSPS. The most likely time of year for PSPS in these areas is late summer and early fall as the jet stream begins to shift southward but before the onset of significant winter precipitation.