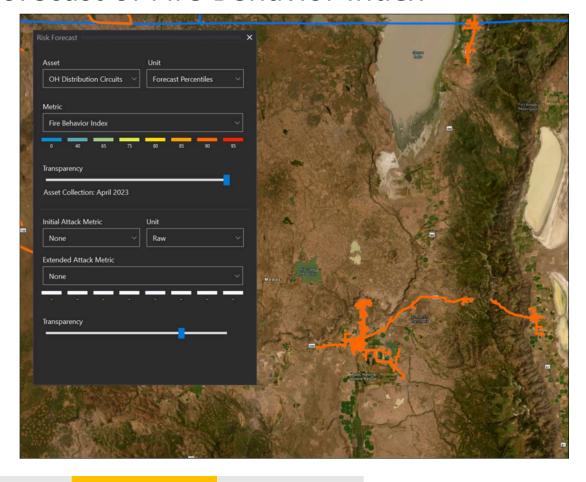

ches have been upgraded to Red Flag Warnings.
  - Weather computer models continue to show strong winds for higher terrain circuits and have also continued to show a downtrend in speeds for locations in Alturas proper.
  - Timing: Period of strongest winds expected between 12-9 pm, the strongest winds expected between 3-5 pm.

**PSPS Watch** 

**PSPS Warning** 

# 24-hr FORECAST – Modoc County, CA



- PacifiCorp's inhouse WRF model, along with additional external model data continues to advertise a large wind event for the area.
- Forecasted Wind Speeds:
  - Alturas: 40 mph
  - Surprise Station: 55+ mph
  - New Pine Creek: 55+ mph

**PSPS Watch** 

**PSPS Warning** 

## **Max Daily HDWI**

GEFS Analysis and Forecast & 1981-2010 CFSR Climatology



# 24-hr Forecast of Fire Behavior Index



 Forecasted fire behavior index values continue to show a high probability for erratic fire behavior.

**PSPS Watch** 

**PSPS Warning** 

# **Affected Circuits**

Circuit 5L105 – 123 customers

Circuit 5L87 – 75 customers

Circuit 5L97 – 342 customers

Total customers potentially affected by PSPS: **540** 



**PSPS Watch** 

**PSPS Warning** 

PSPS Execution

**Powering your Greatness** 

# **Discussion**

## **Pacific Power**

What internal actions are taking place? What external actions are taking place?

## **Public Sector**

What actions would you be taking? What additional information if any would you be sharing?

## **Community Support**

In addition to the Community Resource Centers, what support may be needed?

How could we meet those needs?





# Day of PSPS Event







####