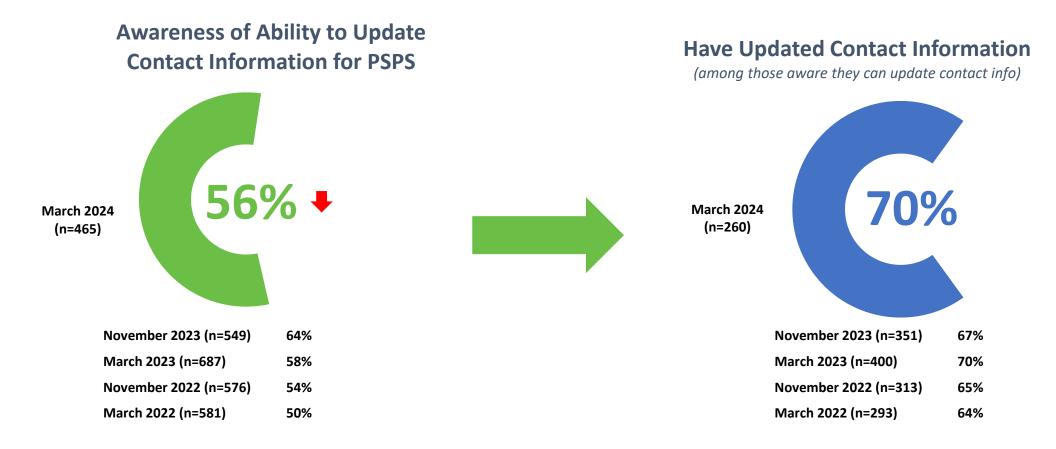

Table 16 – JUPSPSWG Meetings

- a. Date of Meeting
- b. Time of Meeting
- c. Report Name
- d. Webpage Link to Report
- 2. PG&E, SCE, and SDG&E must identify the status of the list of public safety partners, including the last date updated, on their Public Safety Power Shutoff webpages. (D.21-06-014, Ordering Paragraph 27.)
- 3. PG&E, SCE, and SDG&E must confirm that the utility (1) contacted its Medical Baseline customers, at least annually, to update contact information; (2) sought to obtain from Medical Baseline customers, at least annually, an alternative means of contact for Public Safety Power Shutoff (PSPS)events; (3) contacted all customers that use electricity to maintain necessary life functions, at least annually, to update contact information; and (4) sought to obtain from these customers that use electricity to maintain necessary life functions, at least annually, an alternative means of contact for PSPS events. Provide the IOU's protocol on maintaining the Medical Baseline customer contact list and the electricity reliance customer

contact list in a timely manner. The maintenance protocol should include the steps, the staffing, and the deadlines to achieve the objectives. (D.21-06-014, Ordering Paragraph 36.)