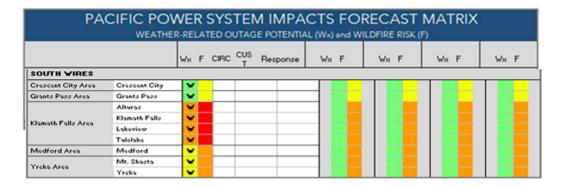

or Index



 Forecasted fire behavior index values continue to show a high probability for erratic fire behavior.

**PSPS Watch** 

**PSPS Warning** 

# **Affected Circuits**

Circuit 5L105 – 123 customers

Circuit 5L87 – 75 customers

Circuit 5L97 – 342 customers

Total customers potentially affected by PSPS: **540** 



**PSPS Watch** 

**PSPS Warning** 

PSPS Execution

**Powering your Greatness** 

# **Discussion**

## **Pacific Power**

What internal actions are taking place? What external actions are taking place?

## **Public Sector**

What actions would you be taking? What additional information if any would you be sharing?

## **Community Support**

In addition to the Community Resource Centers, what support may be needed?

How could we meet those needs?





# Day of PSPS Event







#### **Fire Weather and Weather**

 Forecast regarding wind event is on track, with all computer models is excellent agreement with forecasted winds expected between 12-9pm, with a peak expected between 3-5pm.

PSPS Watch | PSPS Warnin

### HW0

# Morning of PSPS Event – Forecasted Wind Speeds and Percentiles



## **Forecasted Max Wind Gusts**

Wind Gust Percentiles – AM Model runs

**PSPS Watch** 

**PSPS Warning** 

[@Beall, Stephanie (PacifiCorp)] can we update this to the correct info? Ward, Horace (PacifiCorp), 2024-05-19T07:28:36.843 HW0

# **Affected Circuits**

Circuit 5L105 – 123 customers

Circuit 5L87 – 75 customers

Circuit 5L97 – 342 customers

Total customers affected by PSPS: **540** 



PSPS Watch

**PSPS Warning** 

**PSPS Execution** 

**Powering your Greatness**