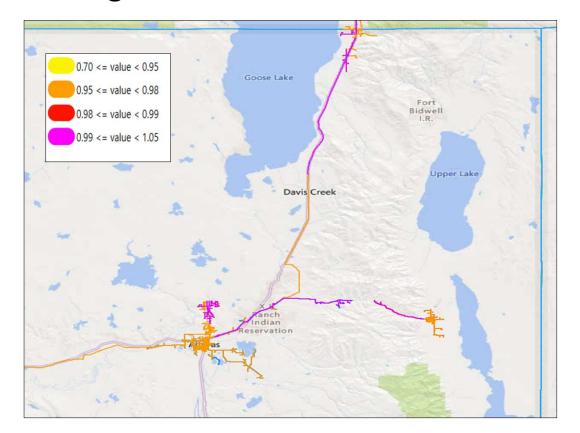

For California, circuits at greatest risk of PSPS are those in and near the HFTD areas where fuels and terrain will allow for the ignition and spread of a wildfire. Climatologically, there are two weather patterns that are most likely to be associated with PSPS in PacifiCorp's service territory:

• Gusty southerly winds ahead of an approaching cold front. Areas most affected by this weather pattern include the Shasta Valley and the community of Weed.

#### AND

• Northerly or easterly winds associated with surface high pressure moving into the interior Pacific Northwest and northern Great Basin. Areas most affected include communities along the I-5 corridor through the Sacramento River Canyon from Mount Shasta City to Delta as well as portions of the Siskiyou Mountains.

Wind conditions during the summertime fire season are typically well below levels that would necessitate a PSPS. The most likely time of year for PSPS in these areas is late summer and early fall as the jet stream begins to shift southward but before the onset of significant winter precipitation.