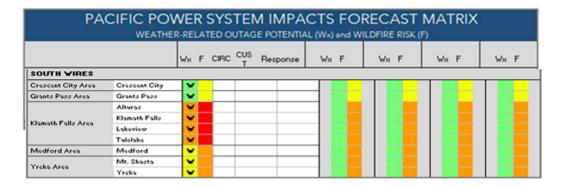

Table 15 – High Risk PSPS Circuits (as of date of last update)

- a. Circuit ID
- b. Circuit Name
- c. Segment ID (optional field)

- d. Segment Name (optional filed)
- e. Indicator for Distribution Line or Transmission Line
- f. Number of Times De-energized (in last four calendar years)
- g. Total MBL Customers
- h. Total AFN Customers (including MBL)
- i. Total CFI
- j. Total Customers
- k. Steps Toward Risk-reduction and PSPS Mitigation (including effect of PSPS mitigation/risk-reduction on PSPS thresholds or the change in expected de-energizations per year, specific outreach and education efforts, and efforts to identify and provide appropriate resiliency support to customers with access and functional needs on each circuit)
- 1. Start Date of Step Implementation
- m. Estimated Completion Date