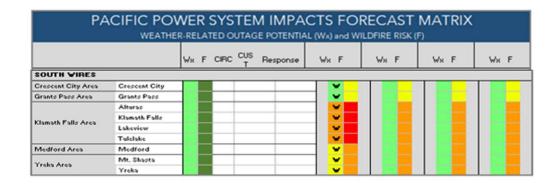

# Section VIII. High Risk Circuits

1. IOUs should describe the methodology and criteria used to identify circuits at greatest risk of PSPS in the upcoming wildfire season. (D.21-06-034, Appendix at p. A14, Sections K-1.b SED Additional Information)

For California, circuits at greatest risk of PSPS are those in and near the HFTD areas where fuels and terrain will allow for the ignition and spread of a wildfire. Climatologically, there are two weather patterns that are most likely to be associated with PSPS in PacifiCorp's service territory:

• Gusty southerly winds ahead of an approaching cold front. Areas most affected by this weather pattern include the Shasta Valley and the community of Weed.

#### AND

• Northerly or easterly winds associated with surface high pressure moving into the interior Pacific Northwest and northern Great Basin. Areas most affected include communities along the I-5 corridor through the Sacramento River Canyon from Mount Shasta City to Delta as well as portions of the Siskiyou Mountains.

Wind conditions during the summertime fire season are typically well below levels that would necessitate a PSPS. The most likely time of year for PSPS in these areas is late summer and early fall as the jet stream begins to shift southward but before the onset of significant winter precipitation.