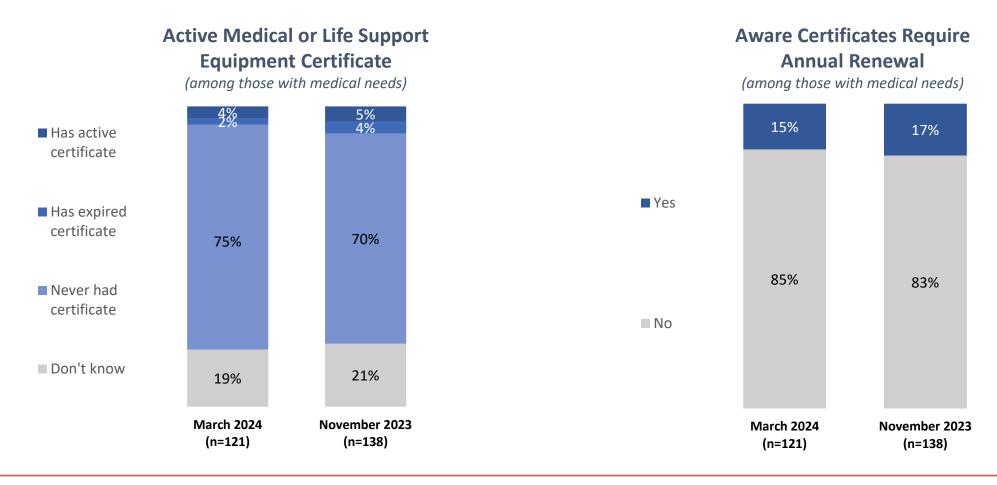

See the following attachments for survey templates used by MDC Research from November 7 to December 5, 2023, and from March 3 to March 17, 2024. The surveys were conducted by email and telephone.

- 10. PacifiCorp November 2023 Survey Template
- 11. PacifiCorp March 2024 Survey Template
- 3. The IOUs must provide the languages the education and outreach surveys were conducted in and assess if the in-language surveys meet the "prevalent" languages requirement as defined in D.20-03-004.

PacifiCorp gave customers the option to participate in the surveys in English or Spanish for both surveys conducted in November 2023 and March 2024.

4. Each IOU must collaborate with relevant community-based organizations and public safety partners to develop these surveys, which must include, at a minimum, metrics to evaluate whether the education and outreach is effectively helping communities and residents before, during, and after a PSPS event to plan for alternatives electricity arrangements and/or avoid the impacts of de-energization events. (D.21-06-034, Appendix at p. A7, Sections E-1.)

#### 13. PacifiCorp March 2024 Survey Results

6. IOUs must provide an evaluation of PSPS education and outreach effectiveness and the takeaways from the survey results for PSPS protocol improvements. (D.19-05-042, Appendix A p.A24; SED Additional Information.)

The survey results provided as attachmetns 12 and 13 provide statistical data on the effectiveness of messaging to Pacific Power customers.

7. Each IOU must report prior year costs for PSPS-related education and outreach in the format of the SED <u>POSTRS3 Template 2021</u>, or reference it if it has been provided in the prior post-season report. (D.21-06-034, Appendix at p. A7, Sections E-3 and K-