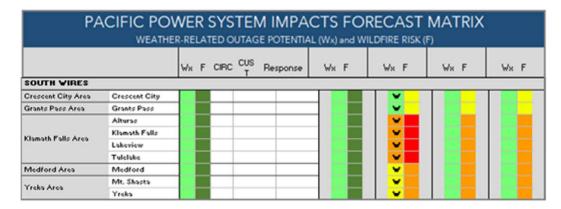

For California, circuits at greatest risk of PSPS are those in and near the HFTD areas where fuels and terrain will allow for the ignition and spread of a wildfire. Climatologically, there are two weather patterns that are most likely to be associated with PSPS in PacifiCorp's service territory:

• Gusty southerly winds ahead of an approaching cold front. Areas most affected by this weather pattern include the Shasta Valley and the community of Weed.

#### AND

• Northerly or easterly winds associated with surface high pressure moving into the interior Pacific Northwest and northern Great Basin. Areas most affected include communities along the I-5 corridor through the Sacramento River Canyon from Mount Shasta City to Delta as well as portions of the Siskiyou Mountains.

Wind conditions during the summertime fire season are typically well below levels that would necessitate a PSPS. The most likely time of year for PSPS in these areas is late summer and early fall as the jet stream begins to shift southward but before the onset of significant winter precipitation.