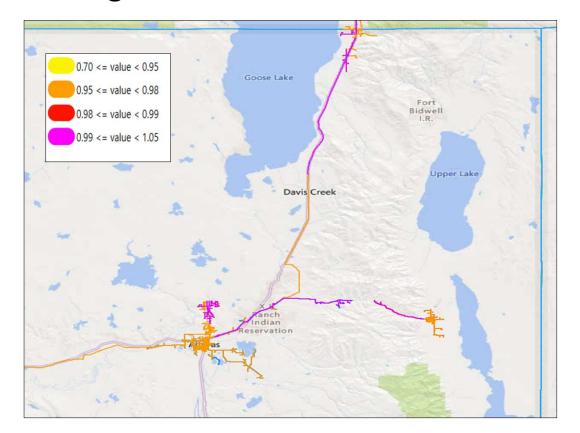

* 



**PSPS Watch** 

**PSPS Warning** 

PSPS Execution

**Powering your Greatness** 

# **Discussion**

## **Pacific Power**

What internal actions are taking place? What external actions are taking place?

## **Public Sector**

What actions would you be taking? What additional information if any would you be sharing?

## **Community Support**

In addition to the Community Resource Centers, what support may be needed?

How could we meet those needs?





# Day of PSPS Event







#### **Fire Weather and Weather**

 Forecast regarding wind event is on track, with all computer models is excellent agreement with forecasted winds expected between 12-9pm, with a peak expected between 3-5pm.

PSPS Watch | PSPS Warnin

### HW0

# Morning of PSPS Event – Forecasted Wind Speeds and Percentiles



## **Forecasted Max Wind Gusts**

Wind Gust Percentiles – AM Model runs

**PSPS Watch** 

**PSPS Warning** 

[@Beall, Stephanie (PacifiCorp)] can we update this to the correct info? Ward, Horace (PacifiCorp), 2024-05-19T07:28:36.843 HW0

# **Affected Circuits**

Circuit 5L105 – 123 customers

Circuit 5L87 – 75 customers

Circuit 5L97 – 342 customers

Total customers affected by PSPS: **540** 



PSPS Watch

**PSPS Warning** 

**PSPS Execution** 

**Powering your Greatness** 

# **PSPS Situational Awareness Tools**



- Monitoring of Pacific Power Weather Stations (blue dots).
- Additional weather stations including ASOS, RAWs and Department of transportation are used to supplement Pacific Power weather stations.
- Weather station data allows for real-time observation of winds during the