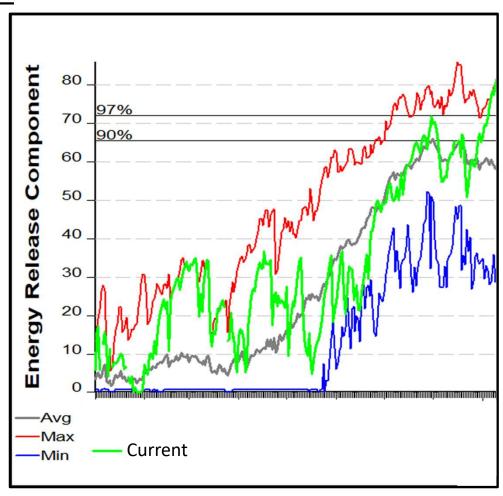

Wind conditions during the summertime fire season are typically well below levels that would necessitate a PSPS. The most likely time of year for PSPS in these areas is late summer and early fall as the jet stream begins to shift southward but before the onset of significant winter precipitation.