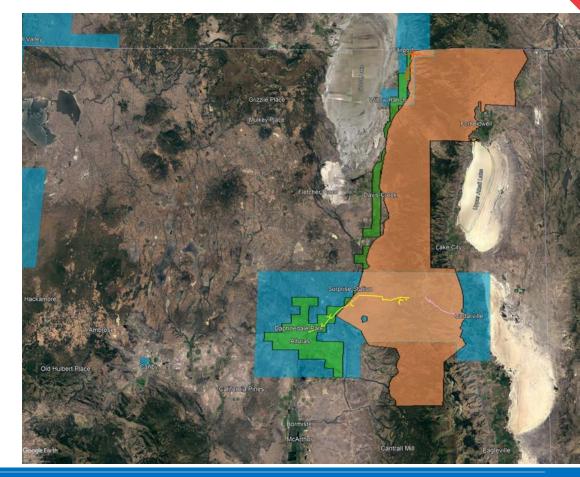

between 3-5 pm.

**PSPS Watch** 

**PSPS Warning** 

# 24-hr FORECAST – Modoc County, CA



- PacifiCorp's inhouse WRF model, along with additional external model data continues to advertise a large wind event for the area.
- Forecasted Wind Speeds:
  - Alturas: 40 mph
  - Surprise Station: 55+ mph
  - New Pine Creek: 55+ mph

**PSPS Watch** 

**PSPS Warning** 

## **Max Daily HDWI**

GEFS Analysis and Forecast & 1981-2010 CFSR Climatology



# 24-hr Forecast of Fire Behavior Index



 Forecasted fire behavior index values continue to show a high probability for erratic fire behavior.

**PSPS Watch** 

**PSPS Warning** 

# **Affected Circuits**

Circuit 5L105 – 123 customers

Circuit 5L87 – 75 customers

Circuit 5L97 – 342 customers

Total customers potentially affected by PSPS: **540** 



**PSPS Watch** 

**PSPS Warning** 

PSPS Execution

**Powering your Greatness** 

# **Discussion**

## **Pacific Power**

What internal actions are taking place? What external actions are taking place?

## **Public Sector**

What actions would you be taking? What additional information if any would you be sharing?

## **Community Support**

In addition to the Community Resource Centers, what support may be needed?

How could we meet those needs?





# Day of PSPS Event







#### **Fire Weather and Weather**

 Forecast regarding wind event is on track, with all computer models is excellent agreement with forecasted winds expected between 12-9pm, with a peak expected between 3-5pm.

PSPS Watch | PSPS Warnin

### HW0

# Morning of PSPS Event – Forecasted Wind Speeds and Percentiles



##