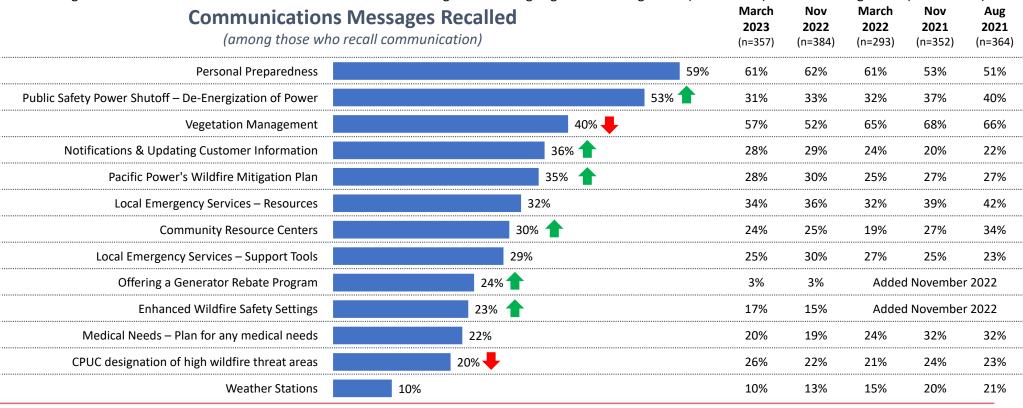

edness (53%) and mentions of Pacific Power are significantly higher than in March 2023 (31%)
- Mentions of CalFire and television have decreased significantly from March 2023 (12% vs 17% and 3% vs 7%, respectively)





### Wildfire Preparedness Communications Messages

- Since March 2023, a significant increase has been seen for messages concerning Public Safety Power Shutoff (53% vs 31%), notifications & updating customer information (36% vs 28%), Pacific Power's wildfire mitigation plan (35% vs 28%), community resource centers (30% vs 24%), offering a generator rebate program (24% vs 3%), and enhanced wildfire safety settings (23% vs 17%)
- A significant decrease since March 2023 has been seen for messages concerning vegetation management (40% vs 57%) and CPUC designation (20% vs 26%)



8



### Information Channels for Wildfire Communications

- More than half of respondents mention email (54%), a significant increase since March 2023
- Those 65 years of age or older are more likely than those 18-44 years of age to mention the Pacific Power website, TV news, bill inserts, community meeting or event, newspaper, and other website (33% vs 20%, 31% vs 12 %, 16% vs 6%, 15% vs 4%, 10% vs 2%, and 8% vs 2%, respectively) and are more likely than those 45-64 years old to mention TV news and direct mail (31% vs 20% and 20% vs 11%, respectively)

| Information Channels for Wi<br>(among those    | <b>March</b><br><b>2023</b><br>(n=357) | <b>Nov</b><br><b>2022</b><br>(n=384) | <b>March</b><br><b>2022</b><br>(n=293) | <b>Nov</b><br><b>2021</b><br>(n=352) | <b>Aug</b><br><b>2021</b><