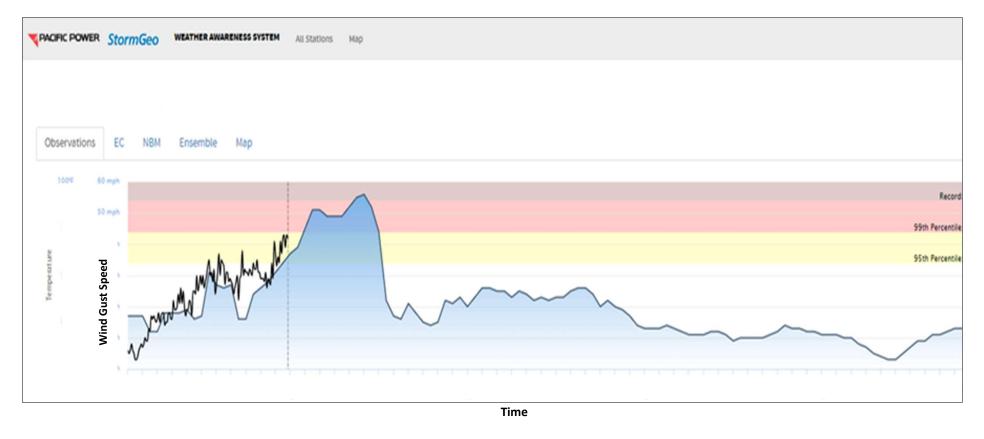

tch** 

**PSPS Warning** 

[@Beall, Stephanie (PacifiCorp)] can we update this to the correct info? Ward, Horace (PacifiCorp), 2024-05-19T07:28:36.843 HW0

# **Affected Circuits**

Circuit 5L105 – 123 customers

Circuit 5L87 – 75 customers

Circuit 5L97 – 342 customers

Total customers affected by PSPS: **540** 



PSPS Watch

**PSPS Warning** 

**PSPS Execution** 

**Powering your Greatness** 

# **PSPS Situational Awareness Tools**



- Monitoring of Pacific Power Weather Stations (blue dots).
- Additional weather stations including ASOS, RAWs and Department of transportation are used to supplement Pacific Power weather stations.
- Weather station data allows for real-time observation of winds during the event.

**PSPS Watch** 

**PSPS Warning** 

# **PSPS Situational Awareness Tools**



Publicly available data at http://www.pacificpowerweather.com

**PSPS Watch** 

**PSPS Warning** 

# **PSPS Situational Awareness Tools**





**PSPS Watch** 

**PSPS Warning** 

# **Discussion**

## **Pacific Power**

What internal actions are taking place? What external actions are taking place?

## **Public Sector**

What actions would you be taking?
What additional information if any would you be sharing?

## **Community Support**

What needs may exist if this event goes through the night?







## **PSPS** Restoration Process



# Restoration

- Crews restoring power
- Re-energize notifications sent
  - Three customers say their power has not been restored



# **Discussion**

Pacific Power

What follow up actions are you taking?

Public Sector

What follow up would you want after