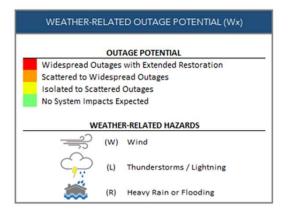

Table 15 – High Risk PSPS Circuits (as of date of last update)

- a. Circuit ID
- b. Circuit Name
- c. Segment ID (optional field)

- d. Segment Name (optional filed)
- e. Indicator for Distribution Line or Transmission Line
- f. Number of Times De-energized (in last four calendar years)
- g. Total MBL Customers
- h. Total AFN Customers (including MBL)
- i. Total CFI
- j. Total Customers
- k. Steps Toward Risk-reduction and PSPS Mitigation (including effect of PSPS mitigation/risk-reduction on PSPS thresholds or the change in expected de-energizations per year, specific outreach and education efforts, and efforts to identify and provide appropriate resiliency support to customers with access and functional needs on each circuit)
- 1. Start Date of Step Implementation
- m. Estimated Completion Date