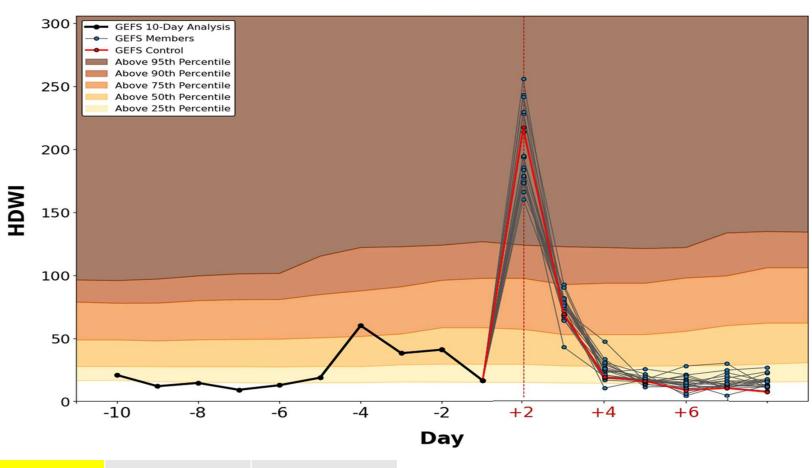

# Section VIII. High Risk Circuits

1. IOUs should describe the methodology and criteria used to identify circuits at greatest risk of PSPS in the upcoming wildfire season. (D.21-06-034, Appendix at p. A14, Sections K-1.b SED Additional Information)

For California, circuits at greatest risk of PSPS are those in and near the HFTD areas where fuels and terrain will allow for the ignition and spread of a wildfire. Climatologically, there are two weather patterns that are most likely to be associated with PSPS in PacifiCorp's service territory:

• Gusty southerly winds ahead of an approaching cold front. Areas most affected by this weather pattern include the Shasta Valley and the community of Weed.

#### AND

• Northerly or easterly winds associated with surface high pressure moving into the interior Pacific Northwest and northern Great Basin. Areas most affected include communities along the I-5 corridor through the Sacramento River Canyon from Mount Shasta City to Delta as well as portions of the Siskiyou Mountains.

Wind conditions during the summertime fire season are typically well below levels that would necessitate a PSPS. The most likely time of year for PSPS in these areas is late summer and early fall as the jet stream begins to shift southward but before the onset of significant winter precipitation.